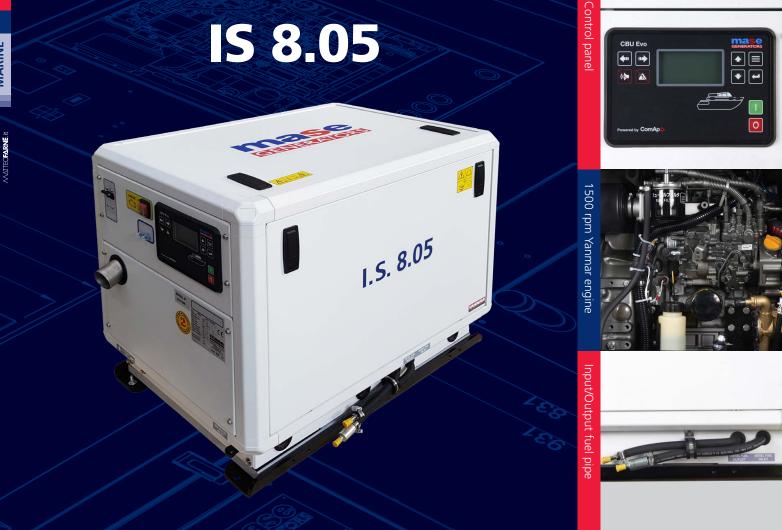

## IS 8.05

 $\mathbb{N}\mathbb{Z}$ 

| <b>GENERATORS</b><br>Believing in change. | CE                                                                                                                                                                                                                                                                                                                                                                                                                                                                                                                      | Output power 8 kW single-phase                                                                                                                                                                                                                                                                                                                                                                                                                                                                             |
|-------------------------------------------|-------------------------------------------------------------------------------------------------------------------------------------------------------------------------------------------------------------------------------------------------------------------------------------------------------------------------------------------------------------------------------------------------------------------------------------------------------------------------------------------------------------------------|------------------------------------------------------------------------------------------------------------------------------------------------------------------------------------------------------------------------------------------------------------------------------------------------------------------------------------------------------------------------------------------------------------------------------------------------------------------------------------------------------------|
| Description                               | <ul> <li>Marine power generator</li> <li>Diesel engine 1500 rpm</li> </ul>                                                                                                                                                                                                                                                                                                                                                                                                                                              | Silenced version                                                                                                                                                                                                                                                                                                                                                                                                                                                                                           |
| AC generator - 50Hz                       | <ul> <li>Type: synchronous, 4 poles, self-excited,<br/>brushless, with AVR</li> <li>Cooling: Air/water (Intercooler W/A)</li> <li>Max. power: 8 kW</li> <li>Voltage (V): 115 - 230</li> </ul>                                                                                                                                                                                                                                                                                                                           | <ul> <li>Amps: 69,5 - 34,8</li> <li>Power factor: cos φ 1</li> <li>Voltage stability: ±2%</li> <li>Frequency stability: ±5%</li> </ul>                                                                                                                                                                                                                                                                                                                                                                     |
| Diesel Engine<br>1500 rpm                 | <ul> <li>Type: Yanmar 3TNV80F - 3 cyl 12,74 hp (9,5 kWm)<br/>- 1267 cm<sup>3</sup></li> <li>Starting system: electric (12Vdc)</li> <li>Fuel consumption @ 100%: 2,9 lt/h</li> <li>Easy access in case of maintenance of feeding<br/>system, lubrication system, sea/water pump and<br/>air filter</li> </ul>                                                                                                                                                                                                            | <ul> <li>Safety stop in case high water temperature and<br/>high exhaust gas temperature</li> <li>Oil filter and fuel filter easy to replace</li> <li>Quick access to seawater pump</li> <li>Double vibration damping system</li> <li>Oil extraction pump</li> </ul>                                                                                                                                                                                                                                       |
| Standard Features                         | • Controller with digital display for full<br>monitoring of generator parameters: manual<br>start, Vac voltage, frequency Hz, power,<br>amperage, engine rpm, hourmeter, genset<br>battery voltage, engine oil pressure, low<br>oil pressure alarm, engine temperature,<br>engine pre-heating, high engine temperature<br>warning and shutdown alarm, high alternator<br>temperature warning and shutdown alarm,<br>alternator battery charger failure alarm, inverter<br>failure alarm, protection alarm for Overload, | <ul> <li>short circuit, high and low voltage, high and low frequency, high and low rpm, alarms history, maintenance warning</li> <li>Other features: direct ECU communication via CAN line, possibility to disable all protections (emergency mode operation), automatic start for low battery voltage level, possibility for a Start/Stop remote switch (AUT mode), possibility to have multiple remote devices</li> <li>Emergency stop button</li> <li>Thermal and magneto-thermal protection</li> </ul> |
| Accessories<br>on request                 | <ul> <li>Siphon break</li> <li>Filter kit</li> <li>Exhaust kit</li> <li>Separator and exhaust advice</li> </ul>                                                                                                                                                                                                                                                                                                                                                                                                         | <ul> <li>Remote START/STOP panel (20 mt cable)</li> <li>Remote start panel with display (20 mt cable)</li> <li>Insulated two poles kit</li> </ul>                                                                                                                                                                                                                                                                                                                                                          |
| Noise level                               | • 49 dBA @ 7mt                                                                                                                                                                                                                                                                                                                                                                                                                                                                                                          |                                                                                                                                                                                                                                                                                                                                                                                                                                                                                                            |
| Other features                            | <ul> <li>Insulation Class: H</li> <li>Ambient temperature: 40 °C (*)</li> <li>Altitude: 1000 mt (*)</li> <li>Mechanical Protection: IP 23</li> <li>Dimensions (L x W x H): 837 x 568 x 688 mm</li> <li>Dry weight: 295 Kg</li> <li>Max. inclination: 30°</li> </ul>                                                                                                                                                                                                                                                     | <ul> <li>Water pump flow (l/min): 25</li> <li>Cooling system: cupronickel exchanger (heat exchange between coolant liquid and sea water)</li> <li>Soundproof cabin made of extremely light marine aluminum with very high resistance to external agents</li> </ul>                                                                                                                                                                                                                                         |
|                                           |                                                                                                                                                                                                                                                                                                                                                                                                                                                                                                                         | 969<br>1439                                                                                                                                                                                                                                                                                                                                                                                                                                                                                                |
|                                           | (*) - For altitude and temperature values other than thos                                                                                                                                                                                                                                                                                                                                                                                                                                                               | e listed above, please consult the manufacturer to verify the                                                                                                                                                                                                                                                                                                                                                                                                                                              |