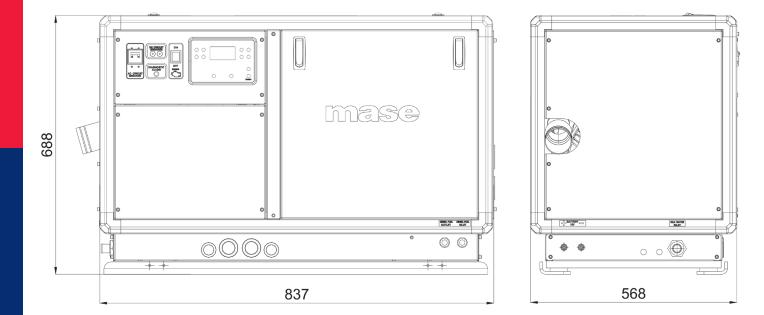

Unit of measure: mm

We reserve the right to change data, images and drawings without notice. For more information, you may contact your local dealer or Mase Generators S.p.A.

Mase Generators spa Via Tortona, 345 - 47522 - Cesena (FC) - Tel. +39 0547 354311 www.masegenerators.com - commercial@masegenerators.com

## IS 8.05

 $\mathbb{N}\mathbb{Z}$ 

| <b>GENERATORS</b><br>Believing in change. | CE                                                                                                                                                                                                                                                                                                                                                                                                                                                                                                                      | Output power 8 kW single-phase                                                                                                                                                                                                                                                                                                                                                                                                                                                                             |
|-------------------------------------------|-------------------------------------------------------------------------------------------------------------------------------------------------------------------------------------------------------------------------------------------------------------------------------------------------------------------------------------------------------------------------------------------------------------------------------------------------------------------------------------------------------------------------|------------------------------------------------------------------------------------------------------------------------------------------------------------------------------------------------------------------------------------------------------------------------------------------------------------------------------------------------------------------------------------------------------------------------------------------------------------------------------------------------------------|
| Description                               | <ul> <li>Marine power generator</li> <li>Diesel engine 1500 rpm</li> </ul>                                                                                                                                                                                                                                                                                                                                                                                                                                              | Silenced version                                                                                                                                                                                                                                                                                                                                                                                                                                                                                           |
| AC generator - 50Hz                       | <ul> <li>Type: synchronous, 4 poles, self-excited,<br/>brushless, with AVR</li> <li>Cooling: Air/water (Intercooler W/A)</li> <li>Max. power: 8 kW</li> <li>Voltage (V): 115 - 230</li> </ul>                                                                                                                                                                                                                                                                                                                           | <ul> <li>Amps: 69,5 - 34,8</li> <li>Power factor: cos φ 1</li> <li>Voltage stability: ±2%</li> <li>Frequency stability: ±5%</li> </ul>                                                                                                                                                                                                                                                                                                                                                                     |
| Diesel Engine<br>1500 rpm                 | <ul> <li>Type: Yanmar 3TNV80F - 3 cyl 12,74 hp (9,5 kWm)<br/>- 1267 cm<sup>3</sup></li> <li>Starting system: electric (12Vdc)</li> <li>Fuel consumption @ 100%: 2,9 lt/h</li> <li>Easy access in case of maintenance of feeding<br/>system, lubrication system, sea/water pump and<br/>air filter</li> </ul>                                                                                                                                                                                                            | <ul> <li>Safety stop in case high water temperature and<br/>high exhaust gas temperature</li> <li>Oil filter and fuel filter easy to replace</li> <li>Quick access to seawater pump</li> <li>Double vibration damping system</li> <li>Oil extraction pump</li> </ul>                                                                                                                                                                                                                                       |
| Standard Features                         | • Controller with digital display for full<br>monitoring of generator parameters: manual<br>start, Vac voltage, frequency Hz, power,<br>amperage, engine rpm, hourmeter, genset<br>battery voltage, engine oil pressure, low<br>oil pressure alarm, engine temperature,<br>engine pre-heating, high engine temperature<br>warning and shutdown alarm, high alternator<br>temperature warning and shutdown alarm,<br>alternator battery charger failure alarm, inverter<br>failure alarm, protection alarm for Overload, | <ul> <li>short circuit, high and low voltage, high and low frequency, high and low rpm, alarms history, maintenance warning</li> <li>Other features: direct ECU communication via CAN line, possibility to disable all protections (emergency mode operation), automatic start for low battery voltage level, possibility for a Start/Stop remote switch (AUT mode), possibility to have multiple remote devices</li> <li>Emergency stop button</li> <li>Thermal and magneto-thermal protection</li> </ul> |
| Accessories<br>on request                 | <ul> <li>Siphon break</li> <li>Filter kit</li> <li>Exhaust kit</li> <li>Separator and exhaust advice</li> </ul>                                                                                                                                                                                                                                                                                                                                                                                                         | <ul> <li>Remote START/STOP panel (20 mt cable)</li> <li>Remote start panel with display (20 mt cable)</li> <li>Insulated two poles kit</li> </ul>                                                                                                                                                                                                                                                                                                                                                          |
| Noise level                               | • 49 dBA @ 7mt                                                                                                                                                                                                                                                                                                                                                                                                                                                                                                          |                                                                                                                                                                                                                                                                                                                                                                                                                                                                                                            |
| Other features                            | <ul> <li>Insulation Class: H</li> <li>Ambient temperature: 40 °C (*)</li> <li>Altitude: 1000 mt (*)</li> <li>Mechanical Protection: IP 23</li> <li>Dimensions (L x W x H): 837 x 568 x 688 mm</li> <li>Dry weight: 295 Kg</li> <li>Max. inclination: 30°</li> </ul>                                                                                                                                                                                                                                                     | <ul> <li>Water pump flow (l/min): 25</li> <li>Cooling system: cupronickel exchanger (heat exchange between coolant liquid and sea water)</li> <li>Soundproof cabin made of extremely light marine aluminum with very high resistance to external agents</li> </ul>                                                                                                                                                                                                                                         |
|                                           |                                                                                                                                                                                                                                                                                                                                                                                                                                                                                                                         | 969<br>1439                                                                                                                                                                                                                                                                                                                                                                                                                                                                                                |
|                                           | (*) - For altitude and temperature values other than thos                                                                                                                                                                                                                                                                                                                                                                                                                                                               | e listed above, please consult the manufacturer to verify the                                                                                                                                                                                                                                                                                                                                                                                                                                              |