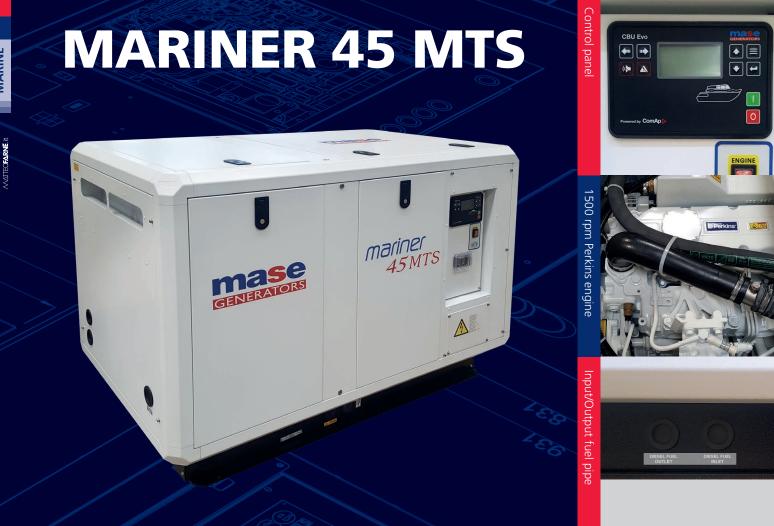

## **MARINER 45 MTS**

CE

available power.

Ì

## Output power 45 kVA three-phase

|                           |                                                                                                                                                                                                                                                                                                                                                                                                                                                                                                                                           | S //                                                                                                                                                                                                                                                                                                                                                                                                                   |
|---------------------------|-------------------------------------------------------------------------------------------------------------------------------------------------------------------------------------------------------------------------------------------------------------------------------------------------------------------------------------------------------------------------------------------------------------------------------------------------------------------------------------------------------------------------------------------|------------------------------------------------------------------------------------------------------------------------------------------------------------------------------------------------------------------------------------------------------------------------------------------------------------------------------------------------------------------------------------------------------------------------|
| Description               | <ul><li>Marine power generator</li><li>1500 rpm Diesel engine</li></ul>                                                                                                                                                                                                                                                                                                                                                                                                                                                                   | Silenced version                                                                                                                                                                                                                                                                                                                                                                                                       |
| AC generator - 50Hz       | <ul> <li>Type: synchronous, 4 poles, self-excited, brushless, with AVR</li> <li>Cooling: air</li> <li>Max. power: 45 kVA</li> <li>Continuous power: 42 kVA</li> </ul>                                                                                                                                                                                                                                                                                                                                                                     | <ul> <li>Voltage (V): 400</li> <li>Amps: 65</li> <li>Power factor: cos φ 0,8</li> <li>Voltage stability: ±2%</li> <li>Frequency stability: ±5%</li> </ul>                                                                                                                                                                                                                                                              |
| Diesel Engine<br>1500 rpm | <ul> <li>Type: Perkins 1103A-33TG1 - 3 cyl 61,2 H (45,6 kWm) - 3300 cm<sup>3</sup></li> <li>Starting system: electric (12Vdc)</li> <li>Fuel consumption @ 100%: 10,4 lt/h</li> <li>Easy access in case of maintenance of feed system, lubrication system, sea/water pump</li> </ul>                                                                                                                                                                                                                                                       | <ul> <li>Safety stop in case of low oil pressure</li> <li>Safety stop in case high water temperature or<br/>high exhaust gas temperature</li> <li>Oil filter and fuel filter easy to replace</li> </ul>                                                                                                                                                                                                                |
| Standard Features         | <ul> <li>Controller with digital display for full<br/>monitoring of generator parameters: manu<br/>start, Vac voltage, frequency Hz, power,<br/>amperage, engine rpm, hourmeter, genset<br/>battery voltage, engine oil pressure, low<br/>oil pressure alarm, engine temperature,<br/>engine pre-heating, high engine temperature,<br/>warning and shutdown alarm, high alterna<br/>temperature warning and shutdown alarm,<br/>alternator battery charger failure alarm, inv<br/>failure alarm, protection alarm for Overload</li> </ul> | <ul> <li>history, maintenance warning         <ul> <li>Other features: direct ECU communication via<br/>CAN line, possibility to disable all protections<br/>(emergency mode operation), automatic</li> <li>start for low battery voltage level, possibility</li> <li>for a Start/Stop remote switch (AUT mode),<br/>possibility to have multiple remote devices</li> <li>Emergency stop button</li> </ul> </li> </ul> |
| Accessories<br>on request | <ul> <li>Siphon break</li> <li>Filter kit</li> <li>Exhaust kit</li> <li>Separator and exhaust advice</li> </ul>                                                                                                                                                                                                                                                                                                                                                                                                                           | <ul> <li>Remote START/STOP panel (20 mt cable)</li> <li>Remote start panel with display (20 mt cable)</li> <li>Insulated two poles kit</li> </ul>                                                                                                                                                                                                                                                                      |
| Noise level               | • 58 dBA @ 7mt                                                                                                                                                                                                                                                                                                                                                                                                                                                                                                                            |                                                                                                                                                                                                                                                                                                                                                                                                                        |
| Other features            | <ul> <li>Insulation Class: H</li> <li>Ambient temperature: 40 °C (*)</li> <li>Altitude: 1000 mt (*)</li> <li>Mechanical Protection: IP 23</li> <li>Dimensions (L x W x H): 1600 x 935 x 1085</li> <li>Dry weight: 925 Kg</li> <li>Max. inclination: 30°</li> </ul>                                                                                                                                                                                                                                                                        | <ul> <li>Water pump flow (I/min): 86</li> <li>Cooling system: cupronickel exchanger (heat exchange between coolant liquid and sea water)</li> </ul>                                                                                                                                                                                                                                                                    |
|                           |                                                                                                                                                                                                                                                                                                                                                                                                                                                                                                                                           | 969                                                                                                                                                                                                                                                                                                                                                                                                                    |
|                           | (*) - For altitude and temperature values other that                                                                                                                                                                                                                                                                                                                                                                                                                                                                                      | n those listed above, please consult the manufacturer to verify the                                                                                                                                                                                                                                                                                                                                                    |