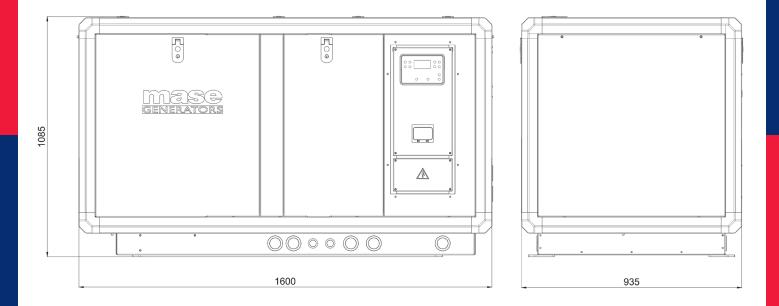

Unit of measure: mm

We reserve the right to change data, images and drawings without notice. For more information, you may contact your local dealer or Mase Generators S.p.A.

Mase Generators spa Via Tortona, 345 - 47522 - Cesena (FC) - Tel. +39 0547 354311 www.masegenerators.com - commercial@masegenerators.com

## Output power 45 kVA three-phase

|                           |                                                                                                                                                                                                                                                                                                                                                                                                                                                                                                                                           | S //                                                                                                                                                                                                                                                                                                                                                                                                                   |
|---------------------------|-------------------------------------------------------------------------------------------------------------------------------------------------------------------------------------------------------------------------------------------------------------------------------------------------------------------------------------------------------------------------------------------------------------------------------------------------------------------------------------------------------------------------------------------|------------------------------------------------------------------------------------------------------------------------------------------------------------------------------------------------------------------------------------------------------------------------------------------------------------------------------------------------------------------------------------------------------------------------|
| Description               | <ul><li>Marine power generator</li><li>1500 rpm Diesel engine</li></ul>                                                                                                                                                                                                                                                                                                                                                                                                                                                                   | Silenced version                                                                                                                                                                                                                                                                                                                                                                                                       |
| AC generator - 50Hz       | <ul> <li>Type: synchronous, 4 poles, self-excited, brushless, with AVR</li> <li>Cooling: air</li> <li>Max. power: 45 kVA</li> <li>Continuous power: 42 kVA</li> </ul>                                                                                                                                                                                                                                                                                                                                                                     | <ul> <li>Voltage (V): 400</li> <li>Amps: 65</li> <li>Power factor: cos φ 0,8</li> <li>Voltage stability: ±2%</li> <li>Frequency stability: ±5%</li> </ul>                                                                                                                                                                                                                                                              |
| Diesel Engine<br>1500 rpm | <ul> <li>Type: Perkins 1103A-33TG1 - 3 cyl 61,2 H (45,6 kWm) - 3300 cm<sup>3</sup></li> <li>Starting system: electric (12Vdc)</li> <li>Fuel consumption @ 100%: 10,4 lt/h</li> <li>Easy access in case of maintenance of feed system, lubrication system, sea/water pump</li> </ul>                                                                                                                                                                                                                                                       | <ul> <li>Safety stop in case of low oil pressure</li> <li>Safety stop in case high water temperature or<br/>high exhaust gas temperature</li> <li>Oil filter and fuel filter easy to replace</li> </ul>                                                                                                                                                                                                                |
| Standard Features         | <ul> <li>Controller with digital display for full<br/>monitoring of generator parameters: manu<br/>start, Vac voltage, frequency Hz, power,<br/>amperage, engine rpm, hourmeter, genset<br/>battery voltage, engine oil pressure, low<br/>oil pressure alarm, engine temperature,<br/>engine pre-heating, high engine temperature,<br/>warning and shutdown alarm, high alterna<br/>temperature warning and shutdown alarm,<br/>alternator battery charger failure alarm, inv<br/>failure alarm, protection alarm for Overload</li> </ul> | <ul> <li>history, maintenance warning         <ul> <li>Other features: direct ECU communication via<br/>CAN line, possibility to disable all protections<br/>(emergency mode operation), automatic</li> <li>start for low battery voltage level, possibility</li> <li>for a Start/Stop remote switch (AUT mode),<br/>possibility to have multiple remote devices</li> <li>Emergency stop button</li> </ul> </li> </ul> |
| Accessories<br>on request | <ul> <li>Siphon break</li> <li>Filter kit</li> <li>Exhaust kit</li> <li>Separator and exhaust advice</li> </ul>                                                                                                                                                                                                                                                                                                                                                                                                                           | <ul> <li>Remote START/STOP panel (20 mt cable)</li> <li>Remote start panel with display (20 mt cable)</li> <li>Insulated two poles kit</li> </ul>                                                                                                                                                                                                                                                                      |
| Noise level               | • 58 dBA @ 7mt                                                                                                                                                                                                                                                                                                                                                                                                                                                                                                                            |                                                                                                                                                                                                                                                                                                                                                                                                                        |
| Other features            | <ul> <li>Insulation Class: H</li> <li>Ambient temperature: 40 °C (*)</li> <li>Altitude: 1000 mt (*)</li> <li>Mechanical Protection: IP 23</li> <li>Dimensions (L x W x H): 1600 x 935 x 1085</li> <li>Dry weight: 925 Kg</li> <li>Max. inclination: 30°</li> </ul>                                                                                                                                                                                                                                                                        | <ul> <li>Water pump flow (I/min): 86</li> <li>Cooling system: cupronickel exchanger (heat exchange between coolant liquid and sea water)</li> </ul>                                                                                                                                                                                                                                                                    |
|                           |                                                                                                                                                                                                                                                                                                                                                                                                                                                                                                                                           | 969                                                                                                                                                                                                                                                                                                                                                                                                                    |
|                           | (*) - For altitude and temperature values other that                                                                                                                                                                                                                                                                                                                                                                                                                                                                                      | n those listed above, please consult the manufacturer to verify the                                                                                                                                                                                                                                                                                                                                                    |