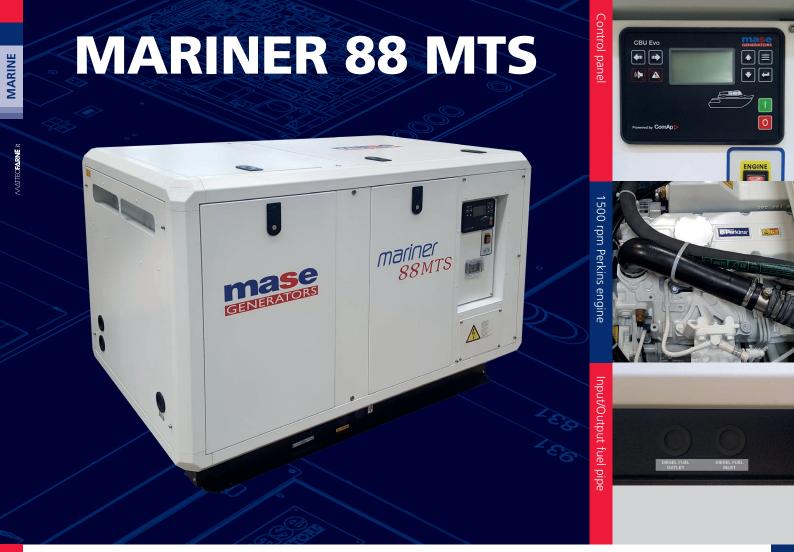

## **MARINER 88 MTS**

CE

Ì

## Output power 88 kVA three-phase

|                           |                                                                                                                                                                                                                                                                                                                                                                                                                                                                                                             | S //                                                                                                                                                                                                                                                                                                                                                                                                                                            |
|---------------------------|-------------------------------------------------------------------------------------------------------------------------------------------------------------------------------------------------------------------------------------------------------------------------------------------------------------------------------------------------------------------------------------------------------------------------------------------------------------------------------------------------------------|-------------------------------------------------------------------------------------------------------------------------------------------------------------------------------------------------------------------------------------------------------------------------------------------------------------------------------------------------------------------------------------------------------------------------------------------------|
| Description               | <ul><li>Marine power generator</li><li>1500 rpm Diesel engine</li></ul>                                                                                                                                                                                                                                                                                                                                                                                                                                     | Silenced version                                                                                                                                                                                                                                                                                                                                                                                                                                |
| AC generator - 50Hz       | <ul> <li>Type: synchronous, 4 poles, self-excited, brushless, with AVR</li> <li>Cooling: air</li> <li>Max. power: 88 kVA</li> <li>Continuous power: 79 kVA</li> </ul>                                                                                                                                                                                                                                                                                                                                       | <ul> <li>Voltage (V): 400</li> <li>Amps: 104</li> <li>Power factor: cos \$\phi\$ 0,8</li> <li>Voltage stability: ±2%</li> <li>Frequency stability: ±5%</li> </ul>                                                                                                                                                                                                                                                                               |
| Diesel Engine<br>1500 rpm | <ul> <li>Type: Perkins 1104A-44TG2 - 4 cyl 96,4 h<br/>(71,8 kWm) - 4400 cm<sup>3</sup></li> <li>Starting system: electric (12Vdc)</li> <li>Fuel consumption @ 100%: 18,7 lt/h</li> <li>Easy access in case of maintenance of feeding system, lubrication system, sea/water pump</li> </ul>                                                                                                                                                                                                                  | <ul> <li>Safety stop in case of low oil pressure</li> <li>Safety stop in case high water temperature or<br/>high exhaust gas temperature</li> <li>Oil filter and fuel filter easy to replace</li> </ul>                                                                                                                                                                                                                                         |
| Standard Features         | • Controller with digital display for full<br>monitoring of generator parameters: manu<br>start, Vac voltage, frequency Hz, power,<br>amperage, engine rpm, hourmeter, genset<br>battery voltage, engine oil pressure, low<br>oil pressure alarm, engine temperature,<br>engine pre-heating, high engine temperatur<br>warning and shutdown alarm, high alterna<br>temperature warning and shutdown alarm,<br>alternator battery charger failure alarm, inv<br>failure alarm, protection alarm for Overload | <ul> <li>history, maintenance warning         <ul> <li>Other features: direct ECU communication via<br/>CAN line, possibility to disable all protections<br/>(emergency mode operation), automatic</li> <li>start for low battery voltage level, possibility</li> <li>for a Start/Stop remote switch (AUT mode),<br/>possibility to have multiple remote devices</li> </ul> </li> <li>erter<ul> <li>Emergency stop button</li> </ul> </li></ul> |
| Accessories<br>on request | <ul> <li>Siphon break</li> <li>Filter kit</li> <li>Exhaust kit</li> <li>Separator and exhaust advice</li> </ul>                                                                                                                                                                                                                                                                                                                                                                                             | <ul> <li>Remote START/STOP panel (20 mt cable)</li> <li>Remote start panel with display (20 mt cable)</li> <li>Insulated two poles kit</li> </ul>                                                                                                                                                                                                                                                                                               |
| Noise level               | • 58 dBA @ 7mt                                                                                                                                                                                                                                                                                                                                                                                                                                                                                              |                                                                                                                                                                                                                                                                                                                                                                                                                                                 |
| Other features            | <ul> <li>Insulation Class: H</li> <li>Ambient temperature: 40 °C (*)</li> <li>Altitude: 1000 mt (*)</li> <li>Mechanical Protection: IP 23</li> <li>Dimensions (L x W x H): 1770 x 935 x 1085</li> <li>Dry weight: 1050 Kg</li> <li>Max. inclination: 30°</li> </ul>                                                                                                                                                                                                                                         | <ul> <li>Water pump flow (l/min): 86</li> <li>Cooling system: cupronickel exchanger (heat exchange between coolant liquid and sea water)</li> <li>mm</li> <li>Soundproof cabin made of extremely light marine aluminum with very high resistance to external agents</li> </ul>                                                                                                                                                                  |
|                           |                                                                                                                                                                                                                                                                                                                                                                                                                                                                                                             | 0503<br>1439<br>1439                                                                                                                                                                                                                                                                                                                                                                                                                            |
| $\sim$                    | (*) - For altitude and temperature values other thar available power.                                                                                                                                                                                                                                                                                                                                                                                                                                       | n those listed above, please consult the manufacturer to verify the                                                                                                                                                                                                                                                                                                                                                                             |