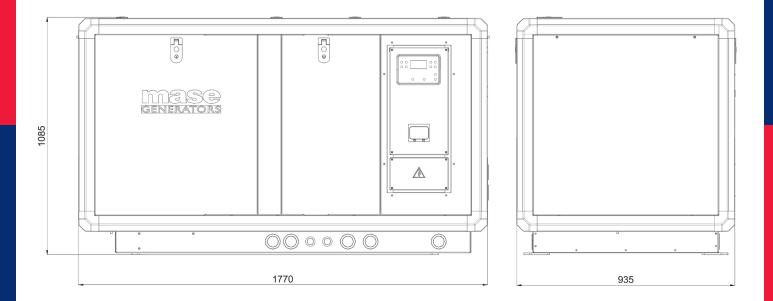

Unit of measure: mm

We reserve the right to change data, images and drawings without notice. For more information, you may contact your local dealer or Mase Generators S.p.A.

Mase Generators spa Via Tortona, 345 - 47522 - Cesena (FC) - Tel. +39 0547 354311 www.masegenerators.com - commercial@masegenerators.com

## Output power 88 kVA three-phase

|                           |                                                                                                                                                                                                                                                                                                                                                                                                                                                                                                             | S //                                                                                                                                                                                                                                                                                                                                                                                                                                            |
|---------------------------|-------------------------------------------------------------------------------------------------------------------------------------------------------------------------------------------------------------------------------------------------------------------------------------------------------------------------------------------------------------------------------------------------------------------------------------------------------------------------------------------------------------|-------------------------------------------------------------------------------------------------------------------------------------------------------------------------------------------------------------------------------------------------------------------------------------------------------------------------------------------------------------------------------------------------------------------------------------------------|
| Description               | <ul><li>Marine power generator</li><li>1500 rpm Diesel engine</li></ul>                                                                                                                                                                                                                                                                                                                                                                                                                                     | Silenced version                                                                                                                                                                                                                                                                                                                                                                                                                                |
| AC generator - 50Hz       | <ul> <li>Type: synchronous, 4 poles, self-excited, brushless, with AVR</li> <li>Cooling: air</li> <li>Max. power: 88 kVA</li> <li>Continuous power: 79 kVA</li> </ul>                                                                                                                                                                                                                                                                                                                                       | <ul> <li>Voltage (V): 400</li> <li>Amps: 104</li> <li>Power factor: cos \$\phi\$ 0,8</li> <li>Voltage stability: ±2%</li> <li>Frequency stability: ±5%</li> </ul>                                                                                                                                                                                                                                                                               |
| Diesel Engine<br>1500 rpm | <ul> <li>Type: Perkins 1104A-44TG2 - 4 cyl 96,4 h<br/>(71,8 kWm) - 4400 cm<sup>3</sup></li> <li>Starting system: electric (12Vdc)</li> <li>Fuel consumption @ 100%: 18,7 lt/h</li> <li>Easy access in case of maintenance of feeding system, lubrication system, sea/water pump</li> </ul>                                                                                                                                                                                                                  | <ul> <li>Safety stop in case of low oil pressure</li> <li>Safety stop in case high water temperature or<br/>high exhaust gas temperature</li> <li>Oil filter and fuel filter easy to replace</li> </ul>                                                                                                                                                                                                                                         |
| Standard Features         | • Controller with digital display for full<br>monitoring of generator parameters: manu<br>start, Vac voltage, frequency Hz, power,<br>amperage, engine rpm, hourmeter, genset<br>battery voltage, engine oil pressure, low<br>oil pressure alarm, engine temperature,<br>engine pre-heating, high engine temperatur<br>warning and shutdown alarm, high alterna<br>temperature warning and shutdown alarm,<br>alternator battery charger failure alarm, inv<br>failure alarm, protection alarm for Overload | <ul> <li>history, maintenance warning         <ul> <li>Other features: direct ECU communication via<br/>CAN line, possibility to disable all protections<br/>(emergency mode operation), automatic</li> <li>start for low battery voltage level, possibility</li> <li>for a Start/Stop remote switch (AUT mode),<br/>possibility to have multiple remote devices</li> </ul> </li> <li>erter<ul> <li>Emergency stop button</li> </ul> </li></ul> |
| Accessories<br>on request | <ul> <li>Siphon break</li> <li>Filter kit</li> <li>Exhaust kit</li> <li>Separator and exhaust advice</li> </ul>                                                                                                                                                                                                                                                                                                                                                                                             | <ul> <li>Remote START/STOP panel (20 mt cable)</li> <li>Remote start panel with display (20 mt cable)</li> <li>Insulated two poles kit</li> </ul>                                                                                                                                                                                                                                                                                               |
| Noise level               | • 58 dBA @ 7mt                                                                                                                                                                                                                                                                                                                                                                                                                                                                                              |                                                                                                                                                                                                                                                                                                                                                                                                                                                 |
| Other features            | <ul> <li>Insulation Class: H</li> <li>Ambient temperature: 40 °C (*)</li> <li>Altitude: 1000 mt (*)</li> <li>Mechanical Protection: IP 23</li> <li>Dimensions (L x W x H): 1770 x 935 x 1085</li> <li>Dry weight: 1050 Kg</li> <li>Max. inclination: 30°</li> </ul>                                                                                                                                                                                                                                         | <ul> <li>Water pump flow (l/min): 86</li> <li>Cooling system: cupronickel exchanger (heat exchange between coolant liquid and sea water)</li> <li>mm</li> <li>Soundproof cabin made of extremely light marine aluminum with very high resistance to external agents</li> </ul>                                                                                                                                                                  |
|                           |                                                                                                                                                                                                                                                                                                                                                                                                                                                                                                             | 0503<br>1439<br>1439                                                                                                                                                                                                                                                                                                                                                                                                                            |
| $\sim$                    | (*) - For altitude and temperature values other thar available power.                                                                                                                                                                                                                                                                                                                                                                                                                                       | n those listed above, please consult the manufacturer to verify the                                                                                                                                                                                                                                                                                                                                                                             |