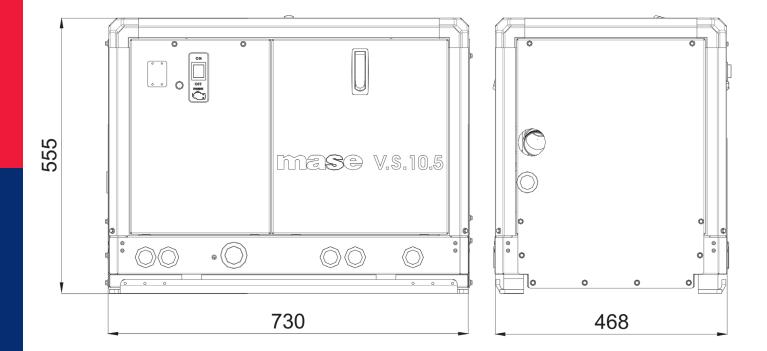

Unit of measure: mm

We reserve the right to change data, images and drawings without notice. For more information, you may contact your local dealer or Mase Generators S.p.A.

Mase Generators spa Via Tortona, 345 - 47522 - Cesena (FC) - Tel. +39 0547 354311 www.masegenerators.com - commercial@masegenerators.com

## Output power 10,5 kW single-phase

|                                 |                                                                                                                                                                                                                                                                                                       | 2 //                                                                                                                                                                                                                                                                                                                                                                               |
|---------------------------------|-------------------------------------------------------------------------------------------------------------------------------------------------------------------------------------------------------------------------------------------------------------------------------------------------------|------------------------------------------------------------------------------------------------------------------------------------------------------------------------------------------------------------------------------------------------------------------------------------------------------------------------------------------------------------------------------------|
| Description                     | <ul> <li>Marine power generator</li> <li>Variable speed Diesel engine</li> </ul>                                                                                                                                                                                                                      | Silenced version                                                                                                                                                                                                                                                                                                                                                                   |
| AC generator<br>50/60Hz         | <ul> <li>Type: Permanent magnet (PMG)</li> <li>Cooling: Air/water (Intercooler W/A)</li> <li>Continuous power: 10,5 kW</li> <li>Voltage (V): 230 / 240</li> </ul>                                                                                                                                     | <ul> <li>Power factor: cos φ 1</li> <li>Voltage stability: ±1%</li> <li>Frequency stability: ±1%</li> </ul>                                                                                                                                                                                                                                                                        |
| Variable speed<br>Diesel engine | <ul> <li>Type: Kubota D722 - 3 cyl 16,6 hp (12,3 kWm) - 719 cm<sup>3</sup></li> <li>Starting system: electric (12Vdc)</li> <li>Easy access in case of maintenance of feeding system, lubrication system, sea/water pump ar air filter</li> </ul>                                                      |                                                                                                                                                                                                                                                                                                                                                                                    |
| Standard Features               | • Controller with digital display for full<br>monitoring of generator parameters: manual<br>start, Vac voltage, frequency Hz, engine rpm,<br>hourmeter, genset battery voltage, engine<br>oil pressure, low oil pressure alarm, engine<br>temperature, engine pre-heating, high engine                | temperature warning and shutdown alarm,<br>high alternator temperature warning and<br>shutdown alarm, alarms history, maintenance<br>warning + 10 mt connection cable<br>• Emergency stop button<br>• Thermal protection                                                                                                                                                           |
| Accessories<br>on request       | <ul> <li>Siphon break</li> <li>Filter kit</li> <li>Exhaust kit</li> <li>Separator and exhaust advice</li> </ul>                                                                                                                                                                                       | <ul> <li>Remote START/STOP panel (20 mt cable)</li> <li>Remote start panel with display (20 mt cable)</li> <li>Insulated two poles kit</li> </ul>                                                                                                                                                                                                                                  |
| Noise level                     | • 54 dBA @ 7mt                                                                                                                                                                                                                                                                                        |                                                                                                                                                                                                                                                                                                                                                                                    |
| Other features                  | <ul> <li>Insulation Class: H</li> <li>Ambient temperature: 40 °C (*)</li> <li>Altitude: 1000 mt (*)</li> <li>Mechanical Protection: IP 23</li> <li>Dimensions (L x W x H): 730 x 468 x 555</li> <li>Dry weight: 176 Kg</li> <li>Max. inclination: 30°</li> <li>Water pump flow (l/min): 22</li> </ul> | <ul> <li>Cooling system: intercooler system heat<br/>exchanger (sea water/air) that provides the<br/>optimal temperature for the best performance<br/>and reliability of the gensets despite the on<br/>board allocation and the roomtemperature</li> <li>Soundproof cabin made of extremely light<br/>marine aluminum with very high resistance to<br/>external agents</li> </ul> |
|                                 |                                                                                                                                                                                                                                                                                                       |                                                                                                                                                                                                                                                                                                                                                                                    |
|                                 |                                                                                                                                                                                                                                                                                                       | 666                                                                                                                                                                                                                                                                                                                                                                                |
|                                 |                                                                                                                                                                                                                                                                                                       | , 94Q                                                                                                                                                                                                                                                                                                                                                                              |