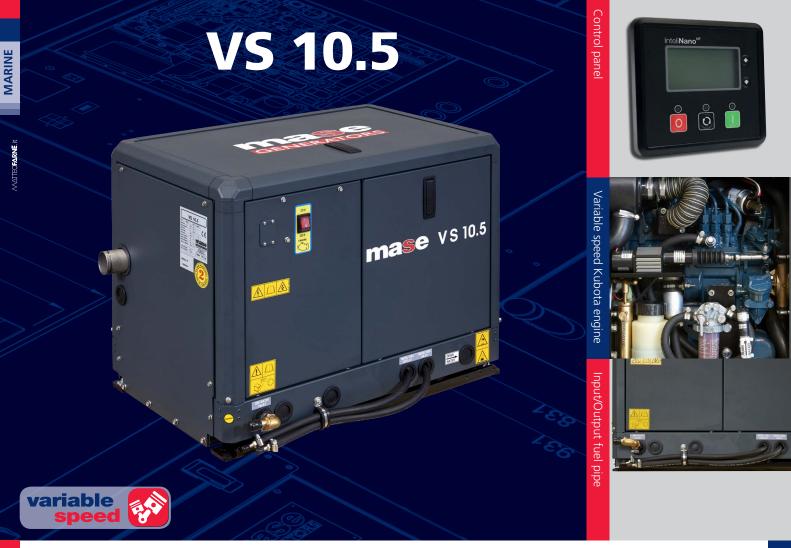

## VS 10.5

CE

2

## Output power 10,5 kW single-phase

|                                 |                                                                                                                                                                                                                                                                                                       | 2 //                                                                                                                                                                                                                                                                                                                                                                               |
|---------------------------------|-------------------------------------------------------------------------------------------------------------------------------------------------------------------------------------------------------------------------------------------------------------------------------------------------------|------------------------------------------------------------------------------------------------------------------------------------------------------------------------------------------------------------------------------------------------------------------------------------------------------------------------------------------------------------------------------------|
| Description                     | <ul> <li>Marine power generator</li> <li>Variable speed Diesel engine</li> </ul>                                                                                                                                                                                                                      | Silenced version                                                                                                                                                                                                                                                                                                                                                                   |
| AC generator<br>50/60Hz         | <ul> <li>Type: Permanent magnet (PMG)</li> <li>Cooling: Air/water (Intercooler W/A)</li> <li>Continuous power: 10,5 kW</li> <li>Voltage (V): 230 / 240</li> </ul>                                                                                                                                     | <ul> <li>Power factor: cos φ 1</li> <li>Voltage stability: ±1%</li> <li>Frequency stability: ±1%</li> </ul>                                                                                                                                                                                                                                                                        |
| Variable speed<br>Diesel engine | <ul> <li>Type: Kubota D722 - 3 cyl 16,6 hp (12,3 kWm) - 719 cm<sup>3</sup></li> <li>Starting system: electric (12Vdc)</li> <li>Easy access in case of maintenance of feeding system, lubrication system, sea/water pump ar air filter</li> </ul>                                                      |                                                                                                                                                                                                                                                                                                                                                                                    |
| Standard Features               | • Controller with digital display for full<br>monitoring of generator parameters: manual<br>start, Vac voltage, frequency Hz, engine rpm,<br>hourmeter, genset battery voltage, engine<br>oil pressure, low oil pressure alarm, engine<br>temperature, engine pre-heating, high engine                | temperature warning and shutdown alarm,<br>high alternator temperature warning and<br>shutdown alarm, alarms history, maintenance<br>warning + 10 mt connection cable<br>• Emergency stop button<br>• Thermal protection                                                                                                                                                           |
| Accessories<br>on request       | <ul> <li>Siphon break</li> <li>Filter kit</li> <li>Exhaust kit</li> <li>Separator and exhaust advice</li> </ul>                                                                                                                                                                                       | <ul> <li>Remote START/STOP panel (20 mt cable)</li> <li>Remote start panel with display (20 mt cable)</li> <li>Insulated two poles kit</li> </ul>                                                                                                                                                                                                                                  |
| Noise level                     | • 54 dBA @ 7mt                                                                                                                                                                                                                                                                                        |                                                                                                                                                                                                                                                                                                                                                                                    |
| Other features                  | <ul> <li>Insulation Class: H</li> <li>Ambient temperature: 40 °C (*)</li> <li>Altitude: 1000 mt (*)</li> <li>Mechanical Protection: IP 23</li> <li>Dimensions (L x W x H): 730 x 468 x 555</li> <li>Dry weight: 176 Kg</li> <li>Max. inclination: 30°</li> <li>Water pump flow (l/min): 22</li> </ul> | <ul> <li>Cooling system: intercooler system heat<br/>exchanger (sea water/air) that provides the<br/>optimal temperature for the best performance<br/>and reliability of the gensets despite the on<br/>board allocation and the roomtemperature</li> <li>Soundproof cabin made of extremely light<br/>marine aluminum with very high resistance to<br/>external agents</li> </ul> |
|                                 |                                                                                                                                                                                                                                                                                                       |                                                                                                                                                                                                                                                                                                                                                                                    |
|                                 |                                                                                                                                                                                                                                                                                                       | 666                                                                                                                                                                                                                                                                                                                                                                                |
|                                 |                                                                                                                                                                                                                                                                                                       | , 94Q                                                                                                                                                                                                                                                                                                                                                                              |