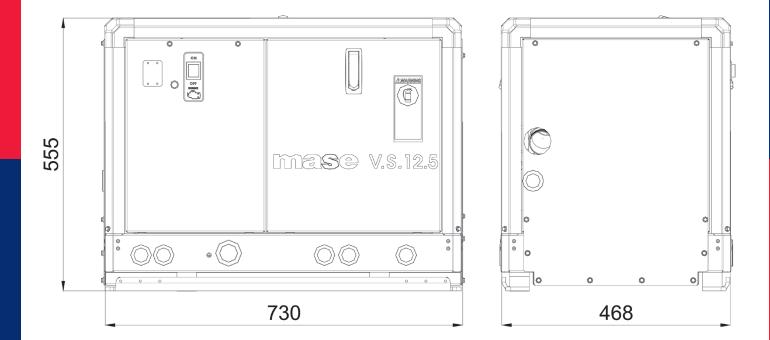

Unit of measure: mm

We reserve the right to change data, images and drawings without notice. For more information, you may contact your local dealer or Mase Generators S.p.A.

Mase Generators spa Via Tortona, 345 - 47522 - Cesena (FC) - Tel. +39 0547 354311 www.masegenerators.com - commercial@masegenerators.com

## Output power 12,5 kW single-phase

| Description                     | <ul> <li>Marine power generator</li> <li>Variable speed Diesel engine</li> </ul>                                                                                                                                                                                                                      | Silenced version                                                                                                                                                                                                                                                                                                                                                                   |
|---------------------------------|-------------------------------------------------------------------------------------------------------------------------------------------------------------------------------------------------------------------------------------------------------------------------------------------------------|------------------------------------------------------------------------------------------------------------------------------------------------------------------------------------------------------------------------------------------------------------------------------------------------------------------------------------------------------------------------------------|
| AC generator<br>50/60Hz         | <ul> <li>Type: Permanent magnet (PMG)</li> <li>Cooling: Air/water (Intercooler W/A)</li> <li>Continuous power: 12,5 kW</li> <li>Voltage (V): 230 / 240</li> </ul>                                                                                                                                     | <ul> <li>Power factor: cos φ 1</li> <li>Voltage stability: ±1%</li> <li>Frequency stability: ±1%</li> </ul>                                                                                                                                                                                                                                                                        |
| Variable speed<br>Diesel engine | <ul> <li>Type: Kubota D902 - 3 cyl 18 hp (13,4 kWn - 898 cm<sup>3</sup></li> <li>Starting system: electric (12Vdc)</li> <li>Easy access in case of maintenance of feeding system, lubrication system, sea/water pump a air filter</li> </ul>                                                          | <ul> <li>Safety stop in case high engine temperature or<br/>exhaust gas temperature</li> <li>Oil filter and fuel filter easy to replace</li> </ul>                                                                                                                                                                                                                                 |
| Standard Features               | • Controller with digital display for full<br>monitoring of generator parameters: manual<br>start, Vac voltage, frequency Hz, engine rpm,<br>hourmeter, genset battery voltage, engine<br>oil pressure, low oil pressure alarm, engine<br>temperature, engine pre-heating, high engine                | warning + 10 mt connection cable <ul> <li>Emergency stop button</li> </ul>                                                                                                                                                                                                                                                                                                         |
| Accessories<br>on request       | <ul> <li>Siphon break</li> <li>Filter kit</li> <li>Exhaust kit</li> <li>Separator and exhaust advice</li> </ul>                                                                                                                                                                                       | <ul> <li>Remote START/STOP panel (20 mt cable)</li> <li>Remote start panel with display (20 mt cable)</li> <li>Insulated two poles kit</li> </ul>                                                                                                                                                                                                                                  |
| Noise level                     | • 55 dBA @ 7mt                                                                                                                                                                                                                                                                                        |                                                                                                                                                                                                                                                                                                                                                                                    |
| Other features                  | <ul> <li>Insulation Class: H</li> <li>Ambient temperature: 40 °C (*)</li> <li>Altitude: 1000 mt (*)</li> <li>Mechanical Protection: IP 23</li> <li>Dimensions (L x W x H): 730 x 468 x 555</li> <li>Dry weight: 185 Kg</li> <li>Max. inclination: 30°</li> <li>Water pump flow (l/min): 22</li> </ul> | <ul> <li>Cooling system: intercooler system heat<br/>exchanger (sea water/air) that provides the<br/>optimal temperature for the best performance<br/>and reliability of the gensets despite the on<br/>board allocation and the roomtemperature</li> <li>Soundproof cabin made of extremely light<br/>marine aluminum with very high resistance to<br/>external agents</li> </ul> |
|                                 |                                                                                                                                                                                                                                                                                                       |                                                                                                                                                                                                                                                                                                                                                                                    |
|                                 |                                                                                                                                                                                                                                                                                                       | 662                                                                                                                                                                                                                                                                                                                                                                                |
|                                 |                                                                                                                                                                                                                                                                                                       | 1049                                                                                                                                                                                                                                                                                                                                                                               |