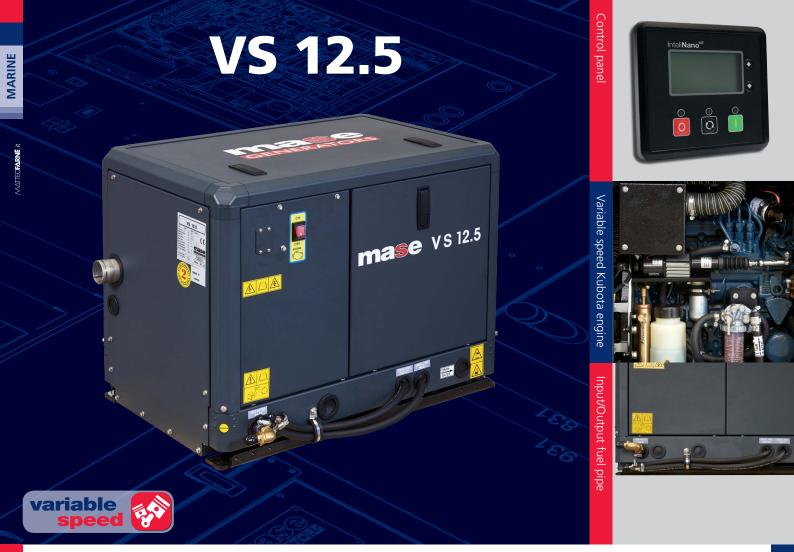

## VS <u>12.5</u>

CE

2

## Output power 12,5 kW single-phase

| Description                     | <ul> <li>Marine power generator</li> <li>Variable speed Diesel engine</li> </ul>                                                                                                                                                                                                                      | Silenced version                                                                                                                                                                                                                                                                                                                                                                   |
|---------------------------------|-------------------------------------------------------------------------------------------------------------------------------------------------------------------------------------------------------------------------------------------------------------------------------------------------------|------------------------------------------------------------------------------------------------------------------------------------------------------------------------------------------------------------------------------------------------------------------------------------------------------------------------------------------------------------------------------------|
| AC generator<br>50/60Hz         | <ul> <li>Type: Permanent magnet (PMG)</li> <li>Cooling: Air/water (Intercooler W/A)</li> <li>Continuous power: 12,5 kW</li> <li>Voltage (V): 230 / 240</li> </ul>                                                                                                                                     | <ul> <li>Power factor: cos φ 1</li> <li>Voltage stability: ±1%</li> <li>Frequency stability: ±1%</li> </ul>                                                                                                                                                                                                                                                                        |
| Variable speed<br>Diesel engine | <ul> <li>Type: Kubota D902 - 3 cyl 18 hp (13,4 kWn - 898 cm<sup>3</sup></li> <li>Starting system: electric (12Vdc)</li> <li>Easy access in case of maintenance of feeding system, lubrication system, sea/water pump a air filter</li> </ul>                                                          | <ul> <li>Safety stop in case high engine temperature or<br/>exhaust gas temperature</li> <li>Oil filter and fuel filter easy to replace</li> </ul>                                                                                                                                                                                                                                 |
| Standard Features               | • Controller with digital display for full<br>monitoring of generator parameters: manual<br>start, Vac voltage, frequency Hz, engine rpm,<br>hourmeter, genset battery voltage, engine<br>oil pressure, low oil pressure alarm, engine<br>temperature, engine pre-heating, high engine                | warning + 10 mt connection cable <ul> <li>Emergency stop button</li> </ul>                                                                                                                                                                                                                                                                                                         |
| Accessories<br>on request       | <ul> <li>Siphon break</li> <li>Filter kit</li> <li>Exhaust kit</li> <li>Separator and exhaust advice</li> </ul>                                                                                                                                                                                       | <ul> <li>Remote START/STOP panel (20 mt cable)</li> <li>Remote start panel with display (20 mt cable)</li> <li>Insulated two poles kit</li> </ul>                                                                                                                                                                                                                                  |
| Noise level                     | • 55 dBA @ 7mt                                                                                                                                                                                                                                                                                        |                                                                                                                                                                                                                                                                                                                                                                                    |
| Other features                  | <ul> <li>Insulation Class: H</li> <li>Ambient temperature: 40 °C (*)</li> <li>Altitude: 1000 mt (*)</li> <li>Mechanical Protection: IP 23</li> <li>Dimensions (L x W x H): 730 x 468 x 555</li> <li>Dry weight: 185 Kg</li> <li>Max. inclination: 30°</li> <li>Water pump flow (l/min): 22</li> </ul> | <ul> <li>Cooling system: intercooler system heat<br/>exchanger (sea water/air) that provides the<br/>optimal temperature for the best performance<br/>and reliability of the gensets despite the on<br/>board allocation and the roomtemperature</li> <li>Soundproof cabin made of extremely light<br/>marine aluminum with very high resistance to<br/>external agents</li> </ul> |
|                                 |                                                                                                                                                                                                                                                                                                       |                                                                                                                                                                                                                                                                                                                                                                                    |
|                                 |                                                                                                                                                                                                                                                                                                       | 662                                                                                                                                                                                                                                                                                                                                                                                |
|                                 |                                                                                                                                                                                                                                                                                                       | 1049                                                                                                                                                                                                                                                                                                                                                                               |