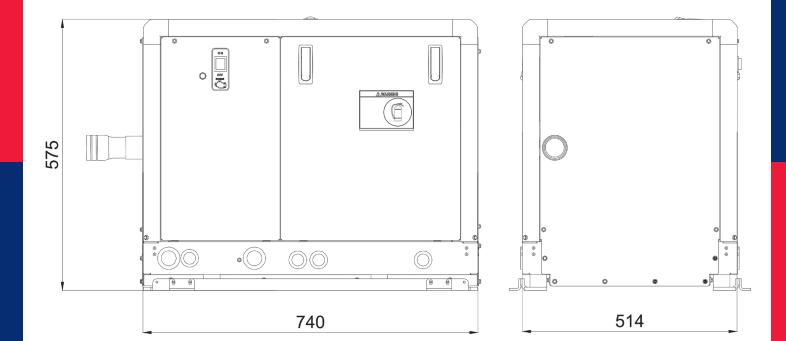

Unit of measure: mm

We reserve the right to change data, images and drawings without notice. For more information, you may contact your local dealer or Mase Generators S.p.A.

Mase Generators spa Via Tortona, 345 - 47522 - Cesena (FC) - Tel. +39 0547 354311 www.masegenerators.com - commercial@masegenerators.com

## Output power 12,8 kW single-phase

| Description                     | <ul><li>Marine power generator</li><li>Variable speed Diesel engine</li></ul>                                                                                                                                                                                                                              | Silenced version                                                                                                                                                                                               |
|---------------------------------|------------------------------------------------------------------------------------------------------------------------------------------------------------------------------------------------------------------------------------------------------------------------------------------------------------|----------------------------------------------------------------------------------------------------------------------------------------------------------------------------------------------------------------|
| AC generator<br>50/60Hz         | <ul> <li>Type: Permanent magnet (PMG)</li> <li>Cooling: Air/water (Intercooler W/A)</li> <li>Continuous power: 12,8 kW</li> <li>Voltage (V): 230 / 240</li> </ul>                                                                                                                                          | <ul> <li>Power factor: cos φ 1</li> <li>Voltage stability: ±1%</li> <li>Frequency stability: ±1%</li> </ul>                                                                                                    |
| Variable speed<br>Diesel engine | <ul> <li>Type: Yanmar 3TNV74F - 3 cil 18,4 hp (13,7 k<br/>- 993 cm<sup>3</sup></li> <li>Starting system: electric (12Vdc)</li> <li>Easy access in case of maintenance of feedi<br/>system, lubrication system, sea/water pump<br/>air filter</li> </ul>                                                    | <ul> <li>Safety stop in case high engine temperature or<br/>exhaust gas temperature</li> <li>Oil filter and fuel filter easy to replace</li> </ul>                                                             |
| Standard Features               | <ul> <li>Controller with digital display for full<br/>monitoring of generator parameters: manu<br/>start, Vac voltage, frequency Hz, engine rpr<br/>hourmeter, genset battery voltage, engine<br/>oil pressure, low oil pressure alarm, engine<br/>temperature, engine pre-heating, high engine</li> </ul> | n, shutdown alarm, alarms history, maintenance<br>warning + 10 mt connection cable<br>• Emergency stop button                                                                                                  |
| Accessories<br>on request       | <ul> <li>Siphon break</li> <li>Filter kit</li> <li>Exhaust kit</li> <li>Separator and exhaust advice</li> </ul>                                                                                                                                                                                            | <ul> <li>Remote START/STOP panel (20 mt cable)</li> <li>Remote start panel with display (20 mt cable)</li> <li>Insulated two poles kit</li> </ul>                                                              |
| Noise level                     | • 55 dBA @ 7mt                                                                                                                                                                                                                                                                                             |                                                                                                                                                                                                                |
| Other features                  | <ul> <li>Insulation Class: H</li> <li>Ambient temperature: 40 °C (*)</li> <li>Altitude: 1000 mt (*)</li> <li>Mechanical Protection: IP 23</li> <li>Dimensions (L x W x H): 740 x 514 x 575 m</li> <li>Dry weight: 195 Kg</li> <li>Max. inclination: 30°</li> <li>Water pump flow (l/min): 22</li> </ul>    | <ul> <li>Cooling system: intercooler system heat<br/>exchanger (sea water/air) that provides the<br/>optimal temperature for the best performance<br/>and reliability of the gensets despite the on</li> </ul> |
|                                 |                                                                                                                                                                                                                                                                                                            |                                                                                                                                                                                                                |
|                                 |                                                                                                                                                                                                                                                                                                            | 666                                                                                                                                                                                                            |
| 000                             |                                                                                                                                                                                                                                                                                                            | ,019                                                                                                                                                                                                           |
| $\times$                        | (*) - For altitude and temperature values other thar                                                                                                                                                                                                                                                       | those listed above, please consult the manufacturer to verify the                                                                                                                                              |