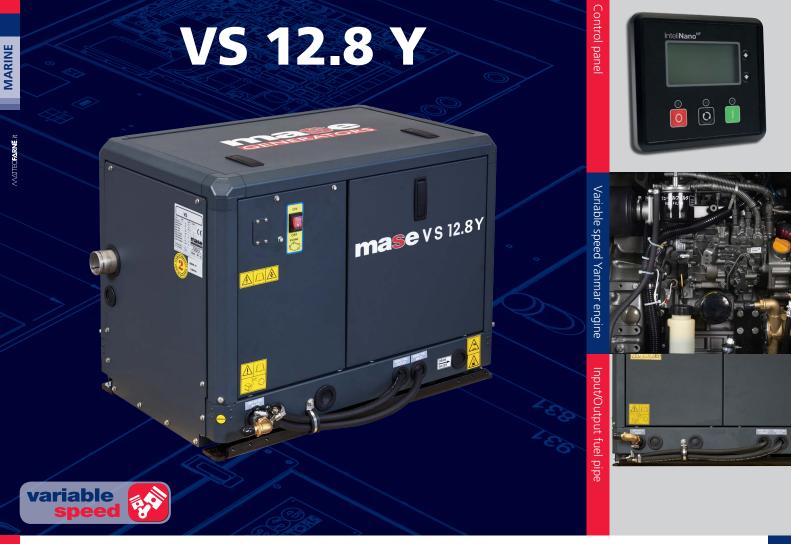

## VS 12.8 Y

CE

available power.

Ì

## Output power 12,8 kW single-phase

| Description                     | <ul><li>Marine power generator</li><li>Variable speed Diesel engine</li></ul>                                                                                                                                                                                                                              | Silenced version                                                                                                                                                                                               |
|---------------------------------|------------------------------------------------------------------------------------------------------------------------------------------------------------------------------------------------------------------------------------------------------------------------------------------------------------|----------------------------------------------------------------------------------------------------------------------------------------------------------------------------------------------------------------|
| AC generator<br>50/60Hz         | <ul> <li>Type: Permanent magnet (PMG)</li> <li>Cooling: Air/water (Intercooler W/A)</li> <li>Continuous power: 12,8 kW</li> <li>Voltage (V): 230 / 240</li> </ul>                                                                                                                                          | <ul> <li>Power factor: cos φ 1</li> <li>Voltage stability: ±1%</li> <li>Frequency stability: ±1%</li> </ul>                                                                                                    |
| Variable speed<br>Diesel engine | <ul> <li>Type: Yanmar 3TNV74F - 3 cil 18,4 hp (13,7 k<br/>- 993 cm<sup>3</sup></li> <li>Starting system: electric (12Vdc)</li> <li>Easy access in case of maintenance of feedi<br/>system, lubrication system, sea/water pump<br/>air filter</li> </ul>                                                    | <ul> <li>Safety stop in case high engine temperature or<br/>exhaust gas temperature</li> <li>Oil filter and fuel filter easy to replace</li> </ul>                                                             |
| Standard Features               | <ul> <li>Controller with digital display for full<br/>monitoring of generator parameters: manu<br/>start, Vac voltage, frequency Hz, engine rpr<br/>hourmeter, genset battery voltage, engine<br/>oil pressure, low oil pressure alarm, engine<br/>temperature, engine pre-heating, high engine</li> </ul> | n, shutdown alarm, alarms history, maintenance<br>warning + 10 mt connection cable<br>• Emergency stop button                                                                                                  |
| Accessories<br>on request       | <ul> <li>Siphon break</li> <li>Filter kit</li> <li>Exhaust kit</li> <li>Separator and exhaust advice</li> </ul>                                                                                                                                                                                            | <ul> <li>Remote START/STOP panel (20 mt cable)</li> <li>Remote start panel with display (20 mt cable)</li> <li>Insulated two poles kit</li> </ul>                                                              |
| Noise level                     | • 55 dBA @ 7mt                                                                                                                                                                                                                                                                                             |                                                                                                                                                                                                                |
| Other features                  | <ul> <li>Insulation Class: H</li> <li>Ambient temperature: 40 °C (*)</li> <li>Altitude: 1000 mt (*)</li> <li>Mechanical Protection: IP 23</li> <li>Dimensions (L x W x H): 740 x 514 x 575 m</li> <li>Dry weight: 195 Kg</li> <li>Max. inclination: 30°</li> <li>Water pump flow (l/min): 22</li> </ul>    | <ul> <li>Cooling system: intercooler system heat<br/>exchanger (sea water/air) that provides the<br/>optimal temperature for the best performance<br/>and reliability of the gensets despite the on</li> </ul> |
|                                 |                                                                                                                                                                                                                                                                                                            |                                                                                                                                                                                                                |
|                                 |                                                                                                                                                                                                                                                                                                            | 666                                                                                                                                                                                                            |
| 000                             |                                                                                                                                                                                                                                                                                                            | ,019                                                                                                                                                                                                           |
| $\times$                        | (*) - For altitude and temperature values other thar                                                                                                                                                                                                                                                       | those listed above, please consult the manufacturer to verify the                                                                                                                                              |