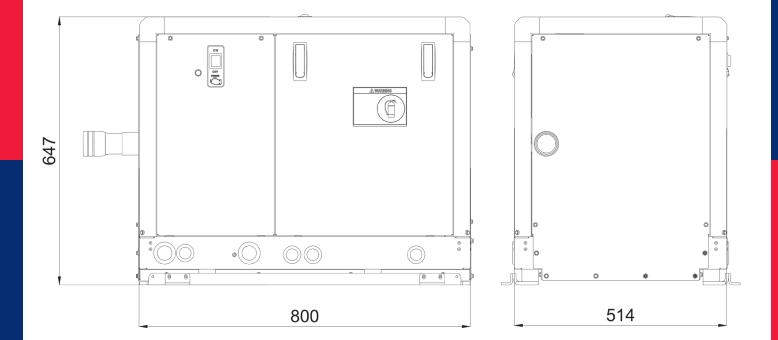

## Output power 15 kW single-phase

| Description                     | <ul><li>Marine power generator</li><li>Variable speed Diesel engine</li></ul>                                                                                                                                                                                                                         | <ul><li>Silenced version</li><li>Dual voltage range</li></ul>                                                                                                                                                                                                                                                                                                                       |
|---------------------------------|-------------------------------------------------------------------------------------------------------------------------------------------------------------------------------------------------------------------------------------------------------------------------------------------------------|-------------------------------------------------------------------------------------------------------------------------------------------------------------------------------------------------------------------------------------------------------------------------------------------------------------------------------------------------------------------------------------|
| AC generator<br>50/60Hz         | <ul> <li>Type: Permanent magnet (PMG)</li> <li>Cooling: Air/water (Intercooler W/A)</li> <li>Continuous power: 15 kW</li> <li>Dual voltage: 120V and 240V</li> </ul>                                                                                                                                  | <ul> <li>Power factor: cos φ 1</li> <li>Voltage stability: ±1%</li> <li>Frequency stability: ±1%</li> </ul>                                                                                                                                                                                                                                                                         |
| Variable speed<br>Diesel engine | <ul> <li>Type: Kubota D1105-E4 - 3 cyl 24,8 hp<br/>kWm) - 1123 cm<sup>3</sup></li> <li>Starting system: electric (12Vdc)</li> <li>Easy access in case of maintenance of fee<br/>system, lubrication system, sea/water pur<br/>air filter</li> </ul>                                                   | <ul> <li>Safety stop in case high engine temperature or<br/>exhaust gas temperature</li> <li>Oil filter and fuel filter easy to replace</li> </ul>                                                                                                                                                                                                                                  |
| Standard Features               | <ul> <li>Controller with digital display for full<br/>monitoring of generator parameters: ma<br/>start, Vac voltage, frequency Hz, engine i<br/>hourmeter, genset battery voltage, engin<br/>oil pressure, low oil pressure alarm, engir<br/>temperature, engine pre-heating, high er</li> </ul>      | pm,shutdown alarm, alarms history, maintenanceewarning + 10 mt connection cablene• Emergency stop button                                                                                                                                                                                                                                                                            |
| Accessories<br>on request       | <ul> <li>Siphon break</li> <li>Filter kit</li> <li>Exhaust kit</li> <li>Separator and exhaust advice</li> </ul>                                                                                                                                                                                       | <ul> <li>Remote START/STOP panel (20 mt cable)</li> <li>Remote start panel with display (20 mt cable)</li> <li>Insulated two poles kit</li> </ul>                                                                                                                                                                                                                                   |
| Noise level                     | • 56 dBA @ 7mt                                                                                                                                                                                                                                                                                        |                                                                                                                                                                                                                                                                                                                                                                                     |
| Other features                  | <ul> <li>Insulation Class: H</li> <li>Ambient temperature: 40 °C (*)</li> <li>Altitude: 1000 mt (*)</li> <li>Mechanical Protection: IP 23</li> <li>Dimensions (L x W x H): 800 x 514 x 647</li> <li>Dry weight: 235 Kg</li> <li>Max. inclination: 30°</li> <li>Water pump flow (l/min): 22</li> </ul> | <ul> <li>Cooling system: intercooler system heat<br/>exchanger (sea water/air) that provides the<br/>optimal temperature for the best performance<br/>and reliability of the gensets despite the on<br/>board allocation and the room temperature</li> <li>Soundproof cabin made of extremely light<br/>marine aluminum with very high resistance to<br/>external agents</li> </ul> |
|                                 |                                                                                                                                                                                                                                                                                                       |                                                                                                                                                                                                                                                                                                                                                                                     |
| 0                               |                                                                                                                                                                                                                                                                                                       | 1439                                                                                                                                                                                                                                                                                                                                                                                |
|                                 |                                                                                                                                                                                                                                                                                                       | NORA NORA                                                                                                                                                                                                                                                                                                                                                                           |