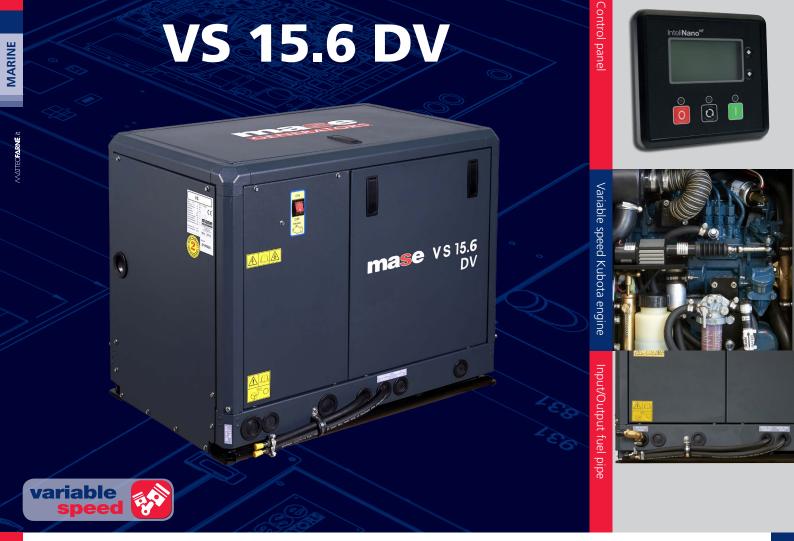

## VS 15.6 DV

CE

2

## Output power 15 kW single-phase

| Description                     | <ul><li>Marine power generator</li><li>Variable speed Diesel engine</li></ul>                                                                                                                                                                                                                         | <ul><li>Silenced version</li><li>Dual voltage range</li></ul>                                                                                                                                                                                                                                                                                                                       |
|---------------------------------|-------------------------------------------------------------------------------------------------------------------------------------------------------------------------------------------------------------------------------------------------------------------------------------------------------|-------------------------------------------------------------------------------------------------------------------------------------------------------------------------------------------------------------------------------------------------------------------------------------------------------------------------------------------------------------------------------------|
| AC generator<br>50/60Hz         | <ul> <li>Type: Permanent magnet (PMG)</li> <li>Cooling: Air/water (Intercooler W/A)</li> <li>Continuous power: 15 kW</li> <li>Dual voltage: 120V and 240V</li> </ul>                                                                                                                                  | <ul> <li>Power factor: cos φ 1</li> <li>Voltage stability: ±1%</li> <li>Frequency stability: ±1%</li> </ul>                                                                                                                                                                                                                                                                         |
| Variable speed<br>Diesel engine | <ul> <li>Type: Kubota D1105-E4 - 3 cyl 24,8 hp<br/>kWm) - 1123 cm<sup>3</sup></li> <li>Starting system: electric (12Vdc)</li> <li>Easy access in case of maintenance of fee<br/>system, lubrication system, sea/water pur<br/>air filter</li> </ul>                                                   | <ul> <li>Safety stop in case high engine temperature or<br/>exhaust gas temperature</li> <li>Oil filter and fuel filter easy to replace</li> </ul>                                                                                                                                                                                                                                  |
| Standard Features               | <ul> <li>Controller with digital display for full<br/>monitoring of generator parameters: ma<br/>start, Vac voltage, frequency Hz, engine i<br/>hourmeter, genset battery voltage, engin<br/>oil pressure, low oil pressure alarm, engir<br/>temperature, engine pre-heating, high er</li> </ul>      | pm,shutdown alarm, alarms history, maintenanceewarning + 10 mt connection cablene• Emergency stop button                                                                                                                                                                                                                                                                            |
| Accessories<br>on request       | <ul> <li>Siphon break</li> <li>Filter kit</li> <li>Exhaust kit</li> <li>Separator and exhaust advice</li> </ul>                                                                                                                                                                                       | <ul> <li>Remote START/STOP panel (20 mt cable)</li> <li>Remote start panel with display (20 mt cable)</li> <li>Insulated two poles kit</li> </ul>                                                                                                                                                                                                                                   |
| Noise level                     | • 56 dBA @ 7mt                                                                                                                                                                                                                                                                                        |                                                                                                                                                                                                                                                                                                                                                                                     |
| Other features                  | <ul> <li>Insulation Class: H</li> <li>Ambient temperature: 40 °C (*)</li> <li>Altitude: 1000 mt (*)</li> <li>Mechanical Protection: IP 23</li> <li>Dimensions (L x W x H): 800 x 514 x 647</li> <li>Dry weight: 235 Kg</li> <li>Max. inclination: 30°</li> <li>Water pump flow (l/min): 22</li> </ul> | <ul> <li>Cooling system: intercooler system heat<br/>exchanger (sea water/air) that provides the<br/>optimal temperature for the best performance<br/>and reliability of the gensets despite the on<br/>board allocation and the room temperature</li> <li>Soundproof cabin made of extremely light<br/>marine aluminum with very high resistance to<br/>external agents</li> </ul> |
|                                 |                                                                                                                                                                                                                                                                                                       |                                                                                                                                                                                                                                                                                                                                                                                     |
| 0                               |                                                                                                                                                                                                                                                                                                       | 1439                                                                                                                                                                                                                                                                                                                                                                                |
|                                 |                                                                                                                                                                                                                                                                                                       | NORA NORA                                                                                                                                                                                                                                                                                                                                                                           |