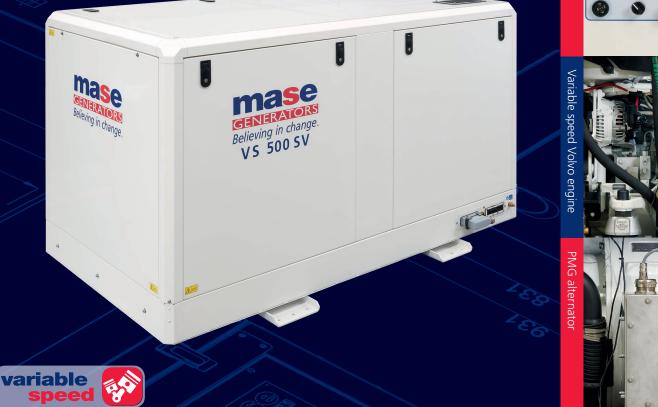

## VS 500 SV

CE

## Output power 425 kW three-phase

| Description                                   | <ul><li>Marine power generator</li><li>Variable speed Diesel engine</li></ul>                                                                                                                                                                                                                                                                                                                                                                                                                                                                                                                                                                                                  | Silenced version                                                                                                                                                                                                                                                                                                                                                                                                                                                                                                                           |
|-----------------------------------------------|--------------------------------------------------------------------------------------------------------------------------------------------------------------------------------------------------------------------------------------------------------------------------------------------------------------------------------------------------------------------------------------------------------------------------------------------------------------------------------------------------------------------------------------------------------------------------------------------------------------------------------------------------------------------------------|--------------------------------------------------------------------------------------------------------------------------------------------------------------------------------------------------------------------------------------------------------------------------------------------------------------------------------------------------------------------------------------------------------------------------------------------------------------------------------------------------------------------------------------------|
| Generator                                     | <ul> <li>Type: Permanent magnet (PMG)</li> <li>Cooling: Water/Glycol</li> <li>Concatenated AC Voltage RMS (V): 400</li> <li>Continuous power: 425 kW</li> <li>Alternator degree of protection: IP65</li> </ul>                                                                                                                                                                                                                                                                                                                                                                                                                                                                 | <ul> <li>Efficiency: 94%</li> <li>Pair of poles: 8</li> <li>Switch frequency (kHz): 6</li> <li>Frequency output (Hz): 300</li> <li>Current (A): 615</li> </ul>                                                                                                                                                                                                                                                                                                                                                                             |
| Variable speed diesel<br>engine 4 stroke      | <ul> <li>Type: Volvo D13-700 - 6 cyl 700 hp (515 kWm) - 12780 cm<sup>3</sup></li> <li>Specific fuel consumption at 100% load:194 lt/h</li> <li>Cylinder block material: Cast iron</li> <li>Bore (mm - in.): 131 - 5,16</li> <li>Stroke (mm - in.): 158 - 6,22</li> <li>Rated rpm: 1000 - 2250</li> <li>Aspiration: Twin turbo</li> <li>Fuel system: Electronic</li> <li>Engine head material: Cast iron</li> <li>Speed governor: Electronic</li> <li>Lubrication system: Forced</li> <li>Oil sump capacity (L - qt.): 31 - 32,8</li> <li>Engine stop system: Stop solenoid</li> <li>12V Battery type: Lead acid</li> <li>Recommend main starting battery: 110-150Ah</li> </ul> | <ul> <li>2x12V</li> <li>Starter (V-kW): 24 - 7</li> <li>Battery charger alternator (V-A): 24 - 110</li> <li>Easily accessible service points</li> <li>Safety stop in case of low oil pressure</li> <li>Safety stop in case of high water/exhaust gas temperature</li> <li>Oil and fuel filters of easy access</li> <li>Compact size</li> <li>High performance combined with low noise and low vibrations</li> <li>Electronically controlled common-rail fuel system</li> <li>Hi-tech injection systemand high engine efficiency</li> </ul> |
| Standard Features                             | <ul> <li>The InteliDrive BaseBox controller<br/>communicates with the electronic engine<br/>management system via CANbus using a<br/>standard J1939</li> <li>It monitors and protects the generator set<br/>during the operation</li> <li>Remote control/monitoring via Modbus RS485</li> <li>RS232, RS485, Ethernet communication<br/>support</li> <li>4-20mA engine rpm control</li> <li>Hardwired connection for emergency stop,<br/>overspeed stop, coolant temperature switch,<br/>low coolant level, oil pressure switch</li> </ul>                                                                                                                                      | <ul> <li>Remote control panel with InteliVision 5 display,<br/>ON-OFF key, green ON lamp, yellow WARNING<br/>lamp, red ALARM lamp, emergency push-<br/>button and buzzer</li> <li>Predisposition for remote input hardwired<br/>signal: start, stop, emergency stop, reset, rpm<br/>adjust</li> <li>Predisposition for remote ouput hardwired<br/>signal: ready to start, remote/local mode,<br/>general warnings, general alarms</li> <li>Fault detection for oil pressure switch and<br/>water temperature switch</li> </ul>             |
| Estimated sound<br>pressure<br>Other features | <ul> <li>70 dBA @ 7mt</li> <li>Dimensions (L x W x H): 2280 x 1200 x 1268 mm</li> <li>Dry weight: 2420 Kg</li> <li>Max. inclination: 30°</li> <li>Soundproof cabin made of extremely light marine aluminum with very high resistance to external</li> </ul>                                                                                                                                                                                                                                                                                                                                                                                                                    | agents. Low weight and easy accessibility to<br>the inner cabin in case of maintenance services.<br>Ecofibre soundproofing panels are applied inside<br>the canopy, to maximize acoustic performance                                                                                                                                                                                                                                                                                                                                       |
| 0000                                          |                                                                                                                                                                                                                                                                                                                                                                                                                                                                                                                                                                                                                                                                                | NAW                                                                                                                                                                                                                                                                                                                                                                                                                                                                                                                                        |
| X                                             | We reserve the right to change data, images and drawings w                                                                                                                                                                                                                                                                                                                                                                                                                                                                                                                                                                                                                     | without notice.                                                                                                                                                                                                                                                                                                                                                                                                                                                                                                                            |