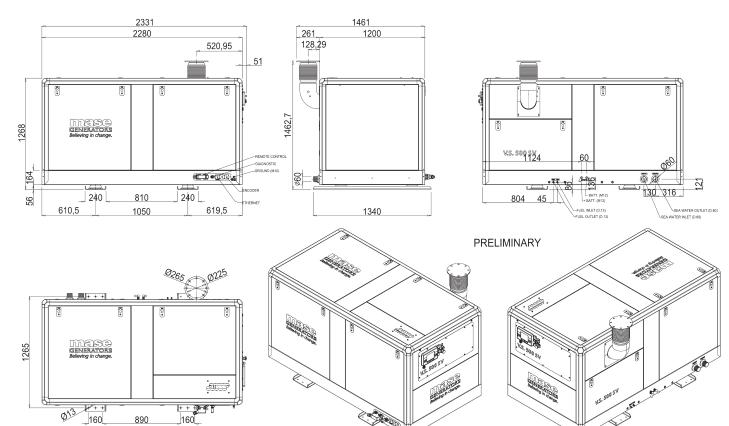

## **VS 500 SV**

Control panel AMA

Unit of measure: mm

\_\_\_160

890

MARINE

VVATTEOFARNĒ.it

## Output power 425 kW three-phase

| Description                                   | <ul><li>Marine power generator</li><li>Variable speed Diesel engine</li></ul>                                                                                                                                                                                                                                                                                                                                                                                                                                                                                                                                                                                                  | Silenced version                                                                                                                                                                                                                                                                                                                                                                                                                                                                                                                           |
|-----------------------------------------------|--------------------------------------------------------------------------------------------------------------------------------------------------------------------------------------------------------------------------------------------------------------------------------------------------------------------------------------------------------------------------------------------------------------------------------------------------------------------------------------------------------------------------------------------------------------------------------------------------------------------------------------------------------------------------------|--------------------------------------------------------------------------------------------------------------------------------------------------------------------------------------------------------------------------------------------------------------------------------------------------------------------------------------------------------------------------------------------------------------------------------------------------------------------------------------------------------------------------------------------|
| Generator                                     | <ul> <li>Type: Permanent magnet (PMG)</li> <li>Cooling: Water/Glycol</li> <li>Concatenated AC Voltage RMS (V): 400</li> <li>Continuous power: 425 kW</li> <li>Alternator degree of protection: IP65</li> </ul>                                                                                                                                                                                                                                                                                                                                                                                                                                                                 | <ul> <li>Efficiency: 94%</li> <li>Pair of poles: 8</li> <li>Switch frequency (kHz): 6</li> <li>Frequency output (Hz): 300</li> <li>Current (A): 615</li> </ul>                                                                                                                                                                                                                                                                                                                                                                             |
| Variable speed diesel<br>engine 4 stroke      | <ul> <li>Type: Volvo D13-700 - 6 cyl 700 hp (515 kWm) - 12780 cm<sup>3</sup></li> <li>Specific fuel consumption at 100% load:194 lt/h</li> <li>Cylinder block material: Cast iron</li> <li>Bore (mm - in.): 131 - 5,16</li> <li>Stroke (mm - in.): 158 - 6,22</li> <li>Rated rpm: 1000 - 2250</li> <li>Aspiration: Twin turbo</li> <li>Fuel system: Electronic</li> <li>Engine head material: Cast iron</li> <li>Speed governor: Electronic</li> <li>Lubrication system: Forced</li> <li>Oil sump capacity (L - qt.): 31 - 32,8</li> <li>Engine stop system: Stop solenoid</li> <li>12V Battery type: Lead acid</li> <li>Recommend main starting battery: 110-150Ah</li> </ul> | <ul> <li>2x12V</li> <li>Starter (V-kW): 24 - 7</li> <li>Battery charger alternator (V-A): 24 - 110</li> <li>Easily accessible service points</li> <li>Safety stop in case of low oil pressure</li> <li>Safety stop in case of high water/exhaust gas temperature</li> <li>Oil and fuel filters of easy access</li> <li>Compact size</li> <li>High performance combined with low noise and low vibrations</li> <li>Electronically controlled common-rail fuel system</li> <li>Hi-tech injection systemand high engine efficiency</li> </ul> |
| Standard Features                             | <ul> <li>The InteliDrive BaseBox controller<br/>communicates with the electronic engine<br/>management system via CANbus using a<br/>standard J1939</li> <li>It monitors and protects the generator set<br/>during the operation</li> <li>Remote control/monitoring via Modbus RS485</li> <li>RS232, RS485, Ethernet communication<br/>support</li> <li>4-20mA engine rpm control</li> <li>Hardwired connection for emergency stop,<br/>overspeed stop, coolant temperature switch,<br/>low coolant level, oil pressure switch</li> </ul>                                                                                                                                      | <ul> <li>Remote control panel with InteliVision 5 display,<br/>ON-OFF key, green ON lamp, yellow WARNING<br/>lamp, red ALARM lamp, emergency push-<br/>button and buzzer</li> <li>Predisposition for remote input hardwired<br/>signal: start, stop, emergency stop, reset, rpm<br/>adjust</li> <li>Predisposition for remote ouput hardwired<br/>signal: ready to start, remote/local mode,<br/>general warnings, general alarms</li> <li>Fault detection for oil pressure switch and<br/>water temperature switch</li> </ul>             |
| Estimated sound<br>pressure<br>Other features | <ul> <li>70 dBA @ 7mt</li> <li>Dimensions (L x W x H): 2280 x 1200 x 1268 mm</li> <li>Dry weight: 2420 Kg</li> <li>Max. inclination: 30°</li> <li>Soundproof cabin made of extremely light marine aluminum with very high resistance to external</li> </ul>                                                                                                                                                                                                                                                                                                                                                                                                                    | agents. Low weight and easy accessibility to<br>the inner cabin in case of maintenance services.<br>Ecofibre soundproofing panels are applied inside<br>the canopy, to maximize acoustic performance                                                                                                                                                                                                                                                                                                                                       |
| 0000                                          |                                                                                                                                                                                                                                                                                                                                                                                                                                                                                                                                                                                                                                                                                | NAW                                                                                                                                                                                                                                                                                                                                                                                                                                                                                                                                        |
| X                                             | We reserve the right to change data, images and drawings w                                                                                                                                                                                                                                                                                                                                                                                                                                                                                                                                                                                                                     | without notice.                                                                                                                                                                                                                                                                                                                                                                                                                                                                                                                            |