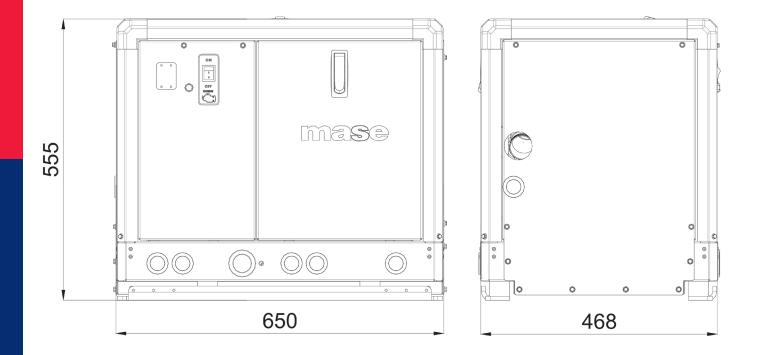

Unit of measure: mm

We reserve the right to change data, images and drawings without notice. For more information, you may contact your local dealer or Mase Generators S.p.A.

Mase Generators spa Via Tortona, 345 - 47522 - Cesena (FC) - Tel. +39 0547 354311 www.masegenerators.com - commercial@masegenerators.com

## Output power 8,5 kW single-phase

|                                 |                                                                                                                                                                                                                                                                                                       | //                                                                                                                                                                                                                                                                                                                                                                                 |
|---------------------------------|-------------------------------------------------------------------------------------------------------------------------------------------------------------------------------------------------------------------------------------------------------------------------------------------------------|------------------------------------------------------------------------------------------------------------------------------------------------------------------------------------------------------------------------------------------------------------------------------------------------------------------------------------------------------------------------------------|
| Description                     | <ul><li>Marine power generator</li><li>Variable speed Diesel engine</li></ul>                                                                                                                                                                                                                         | Silenced version                                                                                                                                                                                                                                                                                                                                                                   |
| AC generator<br>50/60Hz         | <ul> <li>Type: Permanent magnet (PMG)</li> <li>Cooling: Air/water (Intercooler W/A)</li> <li>Continuous power: 8,5 kW</li> <li>Voltage (V): 230 / 240</li> </ul>                                                                                                                                      | <ul> <li>Power factor: cos φ 1</li> <li>Voltage stability: ±1%</li> <li>Frequency stability: ±1%</li> </ul>                                                                                                                                                                                                                                                                        |
| Variable speed<br>Diesel engine | <ul> <li>Type: Kubota Z602 - 2 cyl 14,5 hp (10,8 kWm)<br/>- 599 cm<sup>3</sup></li> <li>Starting system: electric (12Vdc)</li> <li>Easy access in case of maintenance of feeding<br/>system, lubrication system, sea/water pump and<br/>air filter</li> </ul>                                         | <ul> <li>Safety stop in case of low oil pressure</li> <li>Safety stop in case high engine temperature or exhaust gas temperature</li> <li>Oil filter and fuel filter easy to replace</li> <li>Quick access to seawater pump</li> </ul>                                                                                                                                             |
| Standard Features               | • Controller with digital display for full<br>monitoring of generator parameters: manual<br>start, Vac voltage, frequency Hz, engine rpm,<br>hourmeter, genset battery voltage, engine<br>oil pressure, low oil pressure alarm, engine<br>temperature, engine pre-heating, high engine                | temperature warning and shutdown alarm,<br>high alternator temperature warning and<br>shutdown alarm, alarms history, maintenance<br>warning + 10 mt connection cable<br>• Emergency stop button                                                                                                                                                                                   |
| Accessories<br>on request       | <ul> <li>Siphon break</li> <li>Filter kit</li> <li>Exhaust kit</li> <li>Separator and exhaust advice</li> </ul>                                                                                                                                                                                       | <ul> <li>Remote START/STOP panel (20 mt cable)</li> <li>Remote start panel with display (20 mt cable)</li> <li>Insulated two poles kit</li> </ul>                                                                                                                                                                                                                                  |
| Noise level                     | • 54 dBA @ 7mt                                                                                                                                                                                                                                                                                        |                                                                                                                                                                                                                                                                                                                                                                                    |
| Other features                  | <ul> <li>Insulation Class: H</li> <li>Ambient temperature: 40 °C (*)</li> <li>Altitude: 1000 mt (*)</li> <li>Mechanical Protection: IP 23</li> <li>Dimensions (L x W x H): 650 x 468 x 555</li> <li>Dry weight: 172 Kg</li> <li>Max. inclination: 30°</li> <li>Water pump flow (l/min): 22</li> </ul> | <ul> <li>Cooling system: intercooler system heat<br/>exchanger (sea water/air) that provides the<br/>optimal temperature for the best performance<br/>and reliability of the gensets despite the on<br/>board allocation and the roomtemperature</li> <li>Soundproof cabin made of extremely light<br/>marine aluminum with very high resistance to<br/>external agents</li> </ul> |
|                                 |                                                                                                                                                                                                                                                                                                       |                                                                                                                                                                                                                                                                                                                                                                                    |
|                                 |                                                                                                                                                                                                                                                                                                       | 969<br>1439                                                                                                                                                                                                                                                                                                                                                                        |
| 000                             |                                                                                                                                                                                                                                                                                                       | 1049                                                                                                                                                                                                                                                                                                                                                                               |