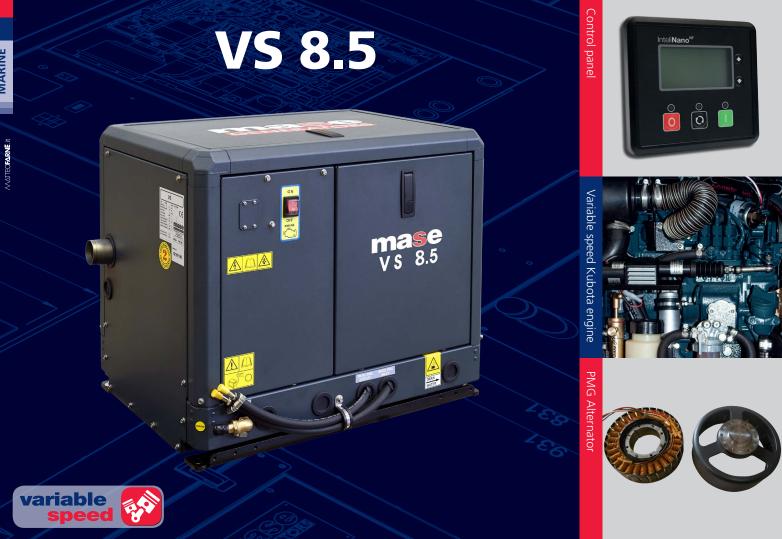

## VS 8.5

CE

## Output power 8,5 kW single-phase

|                                 |                                                                                                                                                                                                                                                                                                       | //                                                                                                                                                                                                                                                                                                                                                                                 |
|---------------------------------|-------------------------------------------------------------------------------------------------------------------------------------------------------------------------------------------------------------------------------------------------------------------------------------------------------|------------------------------------------------------------------------------------------------------------------------------------------------------------------------------------------------------------------------------------------------------------------------------------------------------------------------------------------------------------------------------------|
| Description                     | <ul><li>Marine power generator</li><li>Variable speed Diesel engine</li></ul>                                                                                                                                                                                                                         | Silenced version                                                                                                                                                                                                                                                                                                                                                                   |
| AC generator<br>50/60Hz         | <ul> <li>Type: Permanent magnet (PMG)</li> <li>Cooling: Air/water (Intercooler W/A)</li> <li>Continuous power: 8,5 kW</li> <li>Voltage (V): 230 / 240</li> </ul>                                                                                                                                      | <ul> <li>Power factor: cos φ 1</li> <li>Voltage stability: ±1%</li> <li>Frequency stability: ±1%</li> </ul>                                                                                                                                                                                                                                                                        |
| Variable speed<br>Diesel engine | <ul> <li>Type: Kubota Z602 - 2 cyl 14,5 hp (10,8 kWm)<br/>- 599 cm<sup>3</sup></li> <li>Starting system: electric (12Vdc)</li> <li>Easy access in case of maintenance of feeding<br/>system, lubrication system, sea/water pump and<br/>air filter</li> </ul>                                         | <ul> <li>Safety stop in case of low oil pressure</li> <li>Safety stop in case high engine temperature or exhaust gas temperature</li> <li>Oil filter and fuel filter easy to replace</li> <li>Quick access to seawater pump</li> </ul>                                                                                                                                             |
| Standard Features               | • Controller with digital display for full<br>monitoring of generator parameters: manual<br>start, Vac voltage, frequency Hz, engine rpm,<br>hourmeter, genset battery voltage, engine<br>oil pressure, low oil pressure alarm, engine<br>temperature, engine pre-heating, high engine                | temperature warning and shutdown alarm,<br>high alternator temperature warning and<br>shutdown alarm, alarms history, maintenance<br>warning + 10 mt connection cable<br>• Emergency stop button                                                                                                                                                                                   |
| Accessories<br>on request       | <ul> <li>Siphon break</li> <li>Filter kit</li> <li>Exhaust kit</li> <li>Separator and exhaust advice</li> </ul>                                                                                                                                                                                       | <ul> <li>Remote START/STOP panel (20 mt cable)</li> <li>Remote start panel with display (20 mt cable)</li> <li>Insulated two poles kit</li> </ul>                                                                                                                                                                                                                                  |
| Noise level                     | • 54 dBA @ 7mt                                                                                                                                                                                                                                                                                        |                                                                                                                                                                                                                                                                                                                                                                                    |
| Other features                  | <ul> <li>Insulation Class: H</li> <li>Ambient temperature: 40 °C (*)</li> <li>Altitude: 1000 mt (*)</li> <li>Mechanical Protection: IP 23</li> <li>Dimensions (L x W x H): 650 x 468 x 555</li> <li>Dry weight: 172 Kg</li> <li>Max. inclination: 30°</li> <li>Water pump flow (l/min): 22</li> </ul> | <ul> <li>Cooling system: intercooler system heat<br/>exchanger (sea water/air) that provides the<br/>optimal temperature for the best performance<br/>and reliability of the gensets despite the on<br/>board allocation and the roomtemperature</li> <li>Soundproof cabin made of extremely light<br/>marine aluminum with very high resistance to<br/>external agents</li> </ul> |
|                                 |                                                                                                                                                                                                                                                                                                       |                                                                                                                                                                                                                                                                                                                                                                                    |
|                                 |                                                                                                                                                                                                                                                                                                       | 969<br>1439                                                                                                                                                                                                                                                                                                                                                                        |
| 000                             |                                                                                                                                                                                                                                                                                                       | 1049                                                                                                                                                                                                                                                                                                                                                                               |